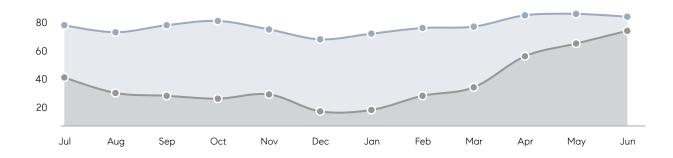

85,921 | \$1,008,757 | 8%       |
|                | # OF CONTRACTS     | 29          | 41          | -29%     |
|                | NEW LISTINGS       | 26          | 46          | -43%     |
| Condo/Co-op/TH | AVERAGE DOM        | -           | -           | -        |
|                | % OF ASKING PRICE  | -           | -           |          |
|                | AVERAGE SOLD PRICE | -           | -           | -        |
|                | # OF CONTRACTS     | 0           | 1           | 0%       |
|                | NEW LISTINGS       | 0           | 4           | 0%       |

Total Properties





\$1.0M

Average

Price

21%

Increase From

\$1.0M

Median

Price

Compass New Jersey Monthly Market Insights

# Ridgewood

JUNE 2022

#### Monthly Inventory

Last 12 Months Prev 12 Months





### Listings By Price Range

Contracts By Price Range



Sources: Garden State MLS, Hudson MLS, NJ MLS

COMPASS

 $\sim$   $\sim$   $\sim$   $\sim$   $\sim$ / / / / / / / //// | | | | | / ------

Compass makes no representations or warranties, express or implied, with respect to future market conditions or prices of residential product at the time the subject property or any competitive property is complete and ready for occupancy or with respect to any report, study, finding, recommendation or other information provided by Compass herein. Moreover, no warranty, express or implied, is made or should be assumed regarding the accuracy, adequacy, completeness, legality, reliability, merchantability or fitness for a particular purpose of any information, in part or whole, contained herein.